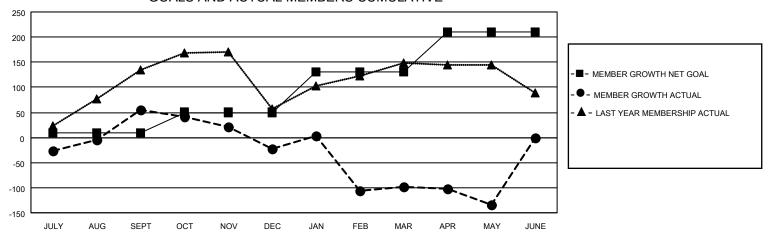

## GOALS AND ACTUAL MEMBERS CUMULATIVE

| DROPPED CLUBS: 5                |     | 46 CLUBS OF 101 ADDED 1 OR MORE | GENDER DISTRIBUTION        |                |       |
|---------------------------------|-----|---------------------------------|----------------------------|----------------|-------|
|                                 |     | NEW MEMBERS                     | MALE                       | 1,863 (63.80%) |       |
| DROPPED MEMBERS                 |     |                                 | FEMALE                     | 1,057 (36.20%) |       |
| DECEASED                        | 16  | CLICK HERE FOR CUMULATIVE       | TOTAL FAMILY UNIT MEMBERS  |                | 2,158 |
| CLUB CANCELLED 115<br>OTHER 300 |     | MEMBERSHIP DATA                 | FAMILY MEMBERS PAYING HALF |                | 1,430 |
| TOTAL                           | 431 |                                 |                            |                |       |

## MONTHLY MEMBERSHIP PROGRESS REPORT

LOCATION INDIA District 321 E Results as of: 5/31/2021

| Clubs         |               |             |               | Members               |                         |                         |                                                    |  |
|---------------|---------------|-------------|---------------|-----------------------|-------------------------|-------------------------|----------------------------------------------------|--|
|               | RESULTS FOR   | R 2020-2021 |               | RESULTS FOR 2020-2021 |                         |                         |                                                    |  |
| QUARTER       | NEW CLUB GOAL | NEW CLUBS   | DROPPED CLUBS | QUARTER MEM           | IBER GROWTH NET<br>GOAL | MEMBER GROWTH<br>ACTUAL | DROPPED<br>MEMBERS ACTUAL<br>(including transfers) |  |
| JULY/AUG/SEPT | 0             | 4           | 0             | JULY/AUG/SEPT         | 10                      | 125                     | 66                                                 |  |
| OCT/NOV/DEC   | 2             | 3           | 0             | OCT/NOV/DEC           | 40                      | 103                     | 181                                                |  |
| JAN/FEB/MAR   | 4             | 1           | 5             | JAN/FEB/MAR           | 80                      | 69                      | 137                                                |  |
| APR/MAY/JUNE  | 4             | 0           | 0             | APR/MAY/JUNE          | 80                      | 12                      | 47                                                 |  |