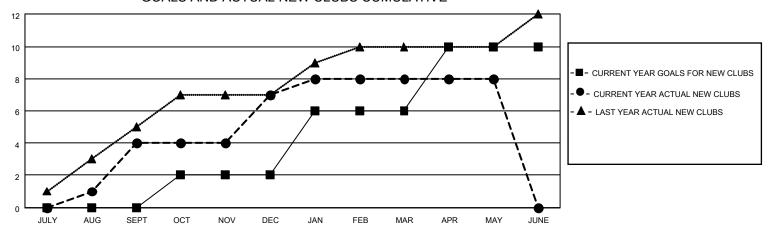

## GOALS AND ACTUAL NEW CLUBS CUMULATIVE

## MONTHLY MEMBERSHIP PROGRESS REPORT

LOCATION INDIA District 321 E Results as of: 5/31/2021

| Clubs         |               |             |               | Members               |                         |                         |                                                    |  |
|---------------|---------------|-------------|---------------|-----------------------|-------------------------|-------------------------|----------------------------------------------------|--|
|               | RESULTS FOR   | R 2020-2021 |               | RESULTS FOR 2020-2021 |                         |                         |                                                    |  |
| QUARTER       | NEW CLUB GOAL | NEW CLUBS   | DROPPED CLUBS | QUARTER MEM           | IBER GROWTH NET<br>GOAL | MEMBER GROWTH<br>ACTUAL | DROPPED<br>MEMBERS ACTUAL<br>(including transfers) |  |
| JULY/AUG/SEPT | 0             | 4           | 0             | JULY/AUG/SEPT         | 10                      | 125                     | 66                                                 |  |
| OCT/NOV/DEC   | 2             | 3           | 0             | OCT/NOV/DEC           | 40                      | 103                     | 181                                                |  |
| JAN/FEB/MAR   | 4             | 1           | 5             | JAN/FEB/MAR           | 80                      | 69                      | 137                                                |  |
| APR/MAY/JUNE  | 4             | 0           | 0             | APR/MAY/JUNE          | 80                      | 12                      | 47                                                 |  |